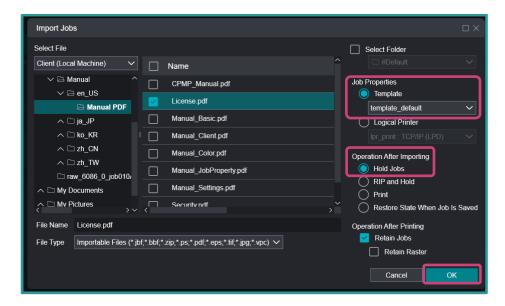

## Adjust Text/Line Weight

Print a sample file with the default setting before making the following adjustment

1. In the Shortcut Area, select Import Jobs.

- 2. From the Import Jobs window (pop-up window), select the file you want to import. There might be an instance that you will need to browse through the folders to select your file.
- 3. Still on the Import Jobs window on the left side, under Job Properties > Template select template default. On the same screen under Operation After Importing, select Hold Jobs, then press OK.