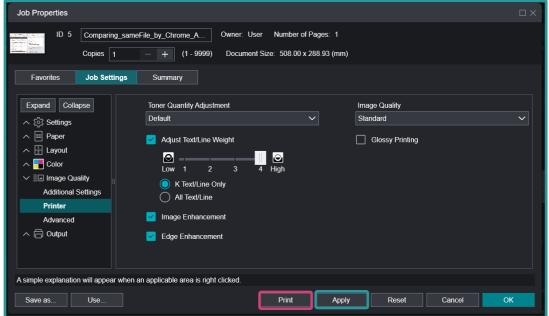

6. Choose the required level of adjustment for Adjust Text/Line Weight. For this exercise set it to 4 which is the highest number for this adjustment.

7. Click **Apply** to set the changes made. Press **Print** to proceed with printing with the text/line weight adjustment.