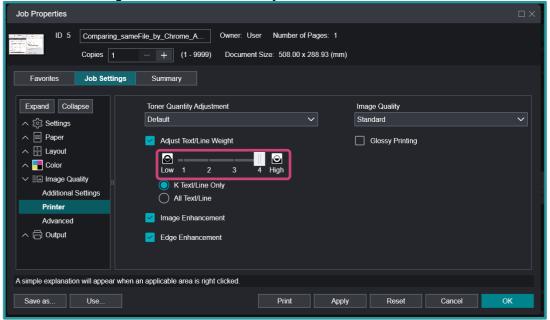

6. Choose the required level of adjustment for Adjust Text/Line Weight. For this exercise set it to 4 which is the highest number for this adjustment.

7. Click **Apply** to set the changes made. Press **Print** to proceed with printing with the text/line weight adjustment.