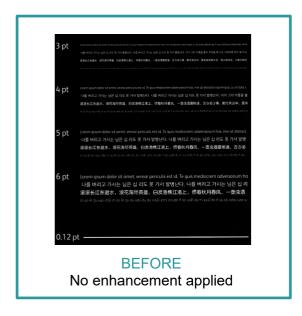

## Overview

This exercise will demonstrate the ability to make changes to the default Adjust Text/Line Weight setting. This feature can modify the outline to a specified density and achieve clearer, sharper printed results for text/line elements. It can be used to improve image quality when a design has reversed text and fine lines (i.e white text on a black solid).

## Adjust Text/Line Weight

Print a sample file with the default setting before making the following adjustment

1. In the Shortcut Area, select Import Jobs.

- 2. From the Import Jobs window (pop-up window), select the file you want to import. There might be an instance that you will need to browse through the folders to select your file.
- 3. Still on the Import Jobs window on the left side, under Job Properties > Template select template default. On the same screen under Operation After Importing, select Hold Jobs, then press OK.

6. Choose the required level of adjustment for Adjust Text/Line Weight. For this exercise set it to 4 which is the highest number for this adjustment.

7. Click **Apply** to set the changes made. Press **Print** to proceed with printing with the text/line weight adjustment.