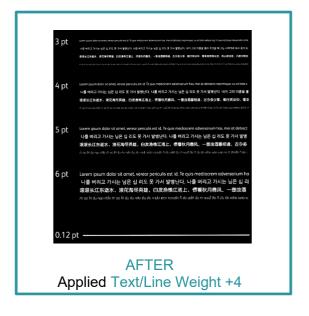

## Overview

This exercise will demonstrate the ability to make changes to the default Adjust Text/Line Weight setting. This feature can modify the outline to a specified density and achieve clearer, sharper printed results for text/line elements. It can be used to improve image quality when a design has reversed text and fine lines (i.e white text on a black solid).

6. Choose the required level of adjustment for Adjust Text/Line Weight. For this exercise set it to 4 which is the highest number for this adjustment.

7. Click **Apply** to set the changes made. Press **Print** to proceed with printing with the text/line weight adjustment.