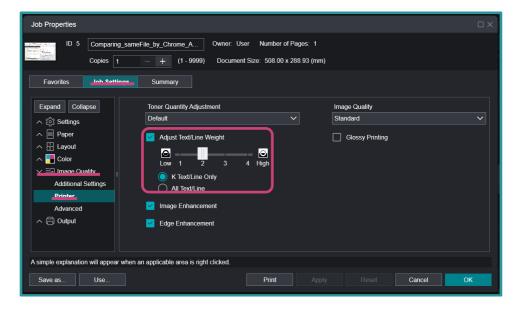

- 4. The job is imported in the Held list. Double-click on the imported job to display Job Properties
- 5. From the Job Properties window, select Job Settings > Image Quality > Printer > Adjust Text/Line Weight.

6. Choose the required level of adjustment for Adjust Text/Line Weight. For this exercise set it to 4 which is the highest number for this adjustment.

7. Click **Apply** to set the changes made. Press **Print** to proceed with printing with the text/line weight adjustment.