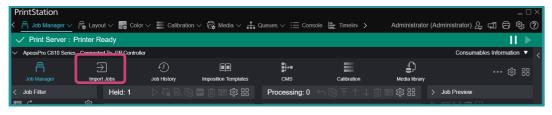

## Adjust Text/Line Weight

Print a sample file with the default setting before making the following adjustment

1. In the Shortcut Area, select Import Jobs.

- 2. From the Import Jobs window (pop-up window), select the file you want to import. There might be an instance that you will need to browse through the folders to select your file.
- 3. Still on the Import Jobs window on the left side, under Job Properties > Template select template default. On the same screen under Operation After Importing, select Hold Jobs, then press OK.