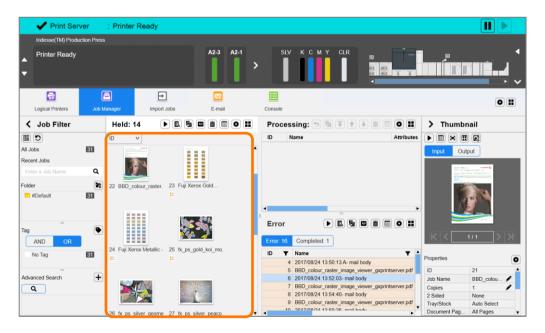

## Change View of Job List

1. Select [ (Change View) icon on the Held list.

- Choose a view from [Small Text], [Large Text], [Small Thumbnails], and [Large Thumbnails].
- 3. The Job List view has changed as selected.