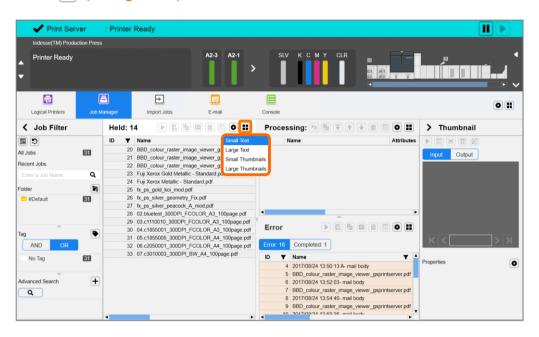

## Change View of Job List

1. Select [ (Change View) icon on the Held list.

- Choose a view from [Small Text], [Large Text], [Small Thumbnails], and [Large Thumbnails].
- 3. The Job List view has changed as selected.