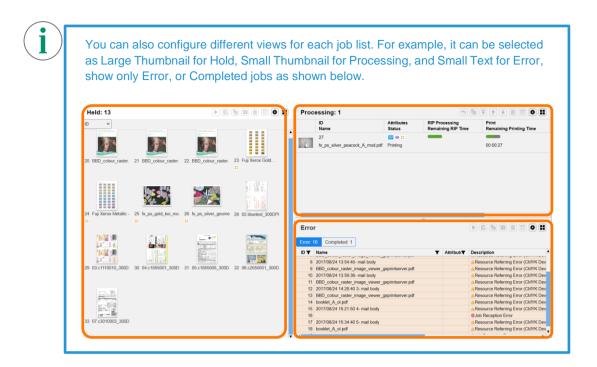

## Overview

This exercise will demonstrate the ability to configure the view of the job list on the GX Print Server "Job Manager". The user can easily change the view of Processing and Completed job lists.

## Change View of Job List

1. Select [ (Change View) icon on the Held list.

- Choose a view from [Small Text], [Large Text], [Small Thumbnails], and [Large Thumbnails].
- 3. The Job List view has changed as selected.