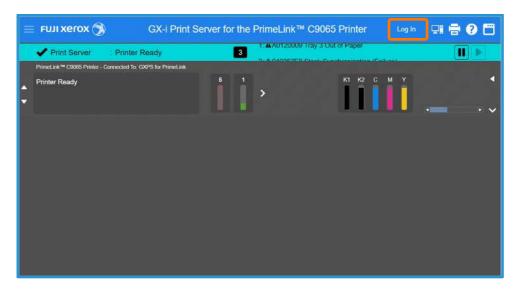

#### 3. Click [Log In].

4. Enter "Administrator" and the password. Click [OK].

| Log In         | 🗂 🗙                  |
|----------------|----------------------|
| Enter your Use | r Name and Password. |
| User Name      | Administrator        |
| Password       | •••••                |
|                | Cancel OK            |