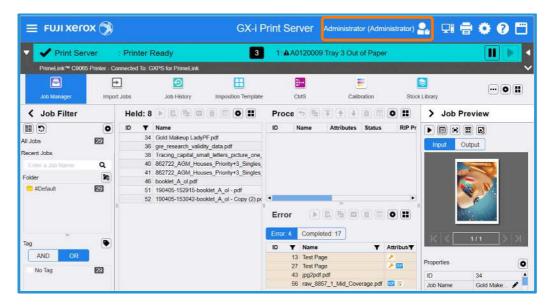

## Login as an Administrator

1. Check the login status on the Print Station

2. If it is logged already, select [Log Out] and click [OK].

|                  |              |                                                                        |                   |                |                    | Log Out       | 🖶 🌣 🛛 🗖  |
|------------------|--------------|------------------------------------------------------------------------|-------------------|----------------|--------------------|---------------|----------|
| 🖌 🖌 Print Ser    | ver          | : Printer Ready                                                        | 3                 | 2: AA01200     | 2CTray 4 Out of Pa | per           |          |
| PrimeLink™ C9068 | Printer - Co | innected To: GXPS for PrimeLink                                        |                   |                |                    |               |          |
| Printer Ready    |              |                                                                        | 5                 | >              | KI                 | К2 С М Ү      |          |
| Job Manager      | E            | t Jobs Job History In                                                  | nposition Templat | e CMS          | Calibration        | Stock Library |          |
| く Job Filter     | 0            |                                                                        |                   | ame Attributes | Status RIP Pro     | > Job Preview |          |
| Lobs             | E            | On Hold 5 Stopped 3                                                    |                   |                | 1                  |               |          |
| cent Jobs        |              | Name<br>Gold Makeup LadyPF.pdf                                         |                   |                |                    | Input Output  |          |
|                  | Q            | gre_research_validity_data.pdf                                         |                   |                |                    |               | -        |
| alder            | 10           | 862722_AGM_Houses_Priority+3_Sing<br>862722_AGM_Houses_Priority+3_Sing |                   |                | ٠                  |               | <b>X</b> |
| B #Default       | 8            | booklet_A_ol.pdf                                                       | Error             | Completed: 17  |                    | ·             | <u>×</u> |
|                  |              |                                                                        | -                 | 21             |                    |               |          |
| ag               |              |                                                                        | ID T              | Name           | Y Attribut         |               |          |

5. The [Log in] user is displayed in the top left corner of the Print Station application.

Congratulations you have now successfully logged in.