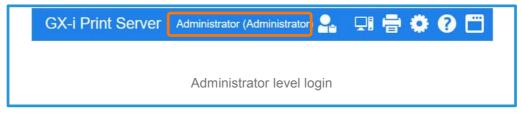

5. The [Log in] user is displayed in the top left corner of the Print Station application.

Congratulations you have now successfully logged in.